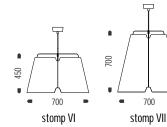

## How to specify:

LX-ST7 = stomp VII

LX-ST8 = stomp VIII LX-ST9 = stomp IX

| Product Code       | Colour             | Bottom Diffuser | Lamp Source (T5) | Dimming        |
|--------------------|--------------------|-----------------|------------------|----------------|
| LX-ST1 = stomp I   | B = Black Textured | DY = Yes        | 22 = T5, 22W max | 1 = no dimming |
| LX-ST2 = stomp II  | W = Shoji White    | DN = No         | 40 = T5, 40W max | 2 = DSI        |
| LX-ST3 = stomp III | CC = Custom Colour |                 | 55 = T5, 55W max | 3 = DALI       |
| LX-ST4 = stomp IV  |                    |                 |                  | 4 = 1-10v      |
| LX-ST5 = stomp V   | 1                  |                 |                  |                |
| IV cmoto - AT2 VI  | 1                  |                 |                  |                |