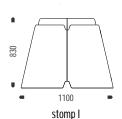

## How to specify:

LX-ST7 = stomp VII

LX-ST8 = stomp VIII LX-ST9 = stomp IX

| Product Code       | Colour             | Bottom Diffuser | Lamp Source (T5) | Dimming        |
|--------------------|--------------------|-----------------|------------------|----------------|
| LX-ST1 = stomp I   | B = Black Textured | DY = Yes        | 22 = T5, 22W max | 1 = no dimming |
| LX-ST2 = stomp II  | W = Shoji White    | DN = No         | 40 = T5, 40W max | 2 = DSI        |
| LX-ST3 = stomp III | CC = Custom Colour |                 | 55 = T5, 55W max | 3 = DALI       |
| LX-ST4 = stomp IV  |                    |                 |                  | 4 = 1-10v      |
| LX-ST5 = stomp V   | 1                  |                 |                  |                |
| IV cmoto - AT2 VI  | 1                  |                 |                  |                |