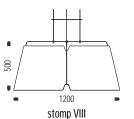

## How to specify:

LX-ST7 = stomp VII

LX-ST8 = stomp VIII LX-ST9 = stomp IX

| Product Code       | Colour             | Bottom Diffuser | Lamp Source (T5) | Dimming        |
|--------------------|--------------------|-----------------|------------------|----------------|
| LX-ST1 = stomp I   | B = Black Textured | DY = Yes        | 22 = T5, 22W max | 1 = no dimming |
| LX-ST2 = stomp II  | W = Shoji White    | DN = No         | 40 = T5, 40W max | 2 = DSI        |
| LX-ST3 = stomp III | CC = Custom Colour |                 | 55 = T5, 55W max | 3 = DALI       |
| LX-ST4 = stomp IV  |                    |                 |                  | 4 = 1-10v      |
| LX-ST5 = stomp V   | 1                  |                 |                  |                |
| IV cmoto - AT2 VI  | 1                  |                 |                  |                |