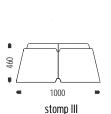

## How to specify:

LX-ST7 = stomp VII

LX-ST8 = stomp VIII LX-ST9 = stomp IX

| Product Code       | Colour             | Bottom Diffuser | Lamp Source (T5) | Dimming        |
|--------------------|--------------------|-----------------|------------------|----------------|
| LX-ST1 = stomp I   | B = Black Textured | DY = Yes        | 22 = T5, 22W max | 1 = no dimming |
| LX-ST2 = stomp II  | W = Shoji White    | DN = No         | 40 = T5, 40W max | 2 = DSI        |
| LX-ST3 = stomp III | CC = Custom Colour |                 | 55 = T5, 55W max | 3 = DALI       |
| LX-ST4 = stomp IV  |                    |                 |                  | 4 = 1-10v      |
| LX-ST5 = stomp V   | 1                  |                 |                  |                |
| IV cmoto - AT2 VI  | 1                  |                 |                  |                |