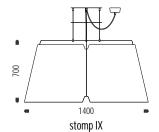

## How to specify:

LX-ST7 = stomp VII

LX-ST8 = stomp VIII LX-ST9 = stomp IX

| Product Code       | Colour             | Bottom Diffuser | Lamp Source (T5) | Dimming        |
|--------------------|--------------------|-----------------|------------------|----------------|
| LX-ST1 = stomp I   | B = Black Textured | DY = Yes        | 22 = T5, 22W max | 1 = no dimming |
| LX-ST2 = stomp II  | W = Shoji White    | DN = No         | 40 = T5, 40W max | 2 = DSI        |
| LX-ST3 = stomp III | CC = Custom Colour |                 | 55 = T5, 55W max | 3 = DALI       |
| LX-ST4 = stomp IV  |                    |                 |                  | 4 = 1-10v      |
| LX-ST5 = stomp V   | 1                  |                 |                  |                |
| IV cmoto - AT2 VI  | 1                  |                 |                  |                |