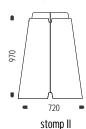

## How to specify:

LX-ST7 = stomp VII

LX-ST8 = stomp VIII LX-ST9 = stomp IX

| Product Code       | Colour             | Bottom Diffuser | Lamp Source (T5) | Dimming        |
|--------------------|--------------------|-----------------|------------------|----------------|
| LX-ST1 = stomp I   | B = Black Textured | DY = Yes        | 22 = T5, 22W max | 1 = no dimming |
| LX-ST2 = stomp II  | W = Shoji White    | DN = No         | 40 = T5, 40W max | 2 = DSI        |
| LX-ST3 = stomp III | CC = Custom Colour |                 | 55 = T5, 55W max | 3 = DALI       |
| LX-ST4 = stomp IV  |                    |                 |                  | 4 = 1-10v      |
| LX-ST5 = stomp V   | 1                  |                 |                  |                |
| IV cmoto - AT2 VI  | 1                  |                 |                  |                |