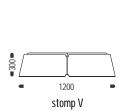

## How to specify:

LX-ST7 = stomp VII

LX-ST8 = stomp VIII LX-ST9 = stomp IX

| Product Code       | Colour             | Bottom Diffuser | Lamp Source (T5) | Dimming        |
|--------------------|--------------------|-----------------|------------------|----------------|
| LX-ST1 = stomp I   | B = Black Textured | DY = Yes        | 22 = T5, 22W max | 1 = no dimming |
| LX-ST2 = stomp II  | W = Shoji White    | DN = No         | 40 = T5, 40W max | 2 = DSI        |
| LX-ST3 = stomp III | CC = Custom Colour |                 | 55 = T5, 55W max | 3 = DALI       |
| LX-ST4 = stomp IV  |                    |                 |                  | 4 = 1-10v      |
| LX-ST5 = stomp V   | 1                  |                 |                  |                |
| IV cmoto - AT2 VI  | 1                  |                 |                  |                |