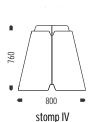

## How to specify:

LX-ST7 = stomp VII

LX-ST8 = stomp VIII LX-ST9 = stomp IX

| Product Code       | Colour             | Bottom Diffuser | Lamp Source (T5) | Dimming        |
|--------------------|--------------------|-----------------|------------------|----------------|
| LX-ST1 = stomp I   | B = Black Textured | DY = Yes        | 22 = T5, 22W max | 1 = no dimming |
| LX-ST2 = stomp II  | W = Shoji White    | DN = No         | 40 = T5, 40W max | 2 = DSI        |
| LX-ST3 = stomp III | CC = Custom Colour |                 | 55 = T5, 55W max | 3 = DALI       |
| LX-ST4 = stomp IV  |                    |                 |                  | 4 = 1-10v      |
| LX-ST5 = stomp V   | 1                  |                 |                  |                |
| IV cmoto - AT2 VI  | 1                  |                 |                  |                |